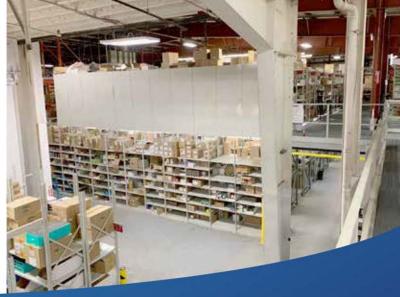

S.P. Richard's new 40,000 sq ft Burnaby, BC distribution center project included a significant demolition of the existing office, base building and utility upgrades, and new offices and warehouse workspace construction. Working cohesively with the S.P. Richards corporate Operational Excellence team, Rain City was able to phase the construction to accommodate the many operational challenges of reorganizing, relocating, and restocking a full distribution facility.

## Services:

Integrated Office

& Warehouse Design-Build,

Base Building Upgrade